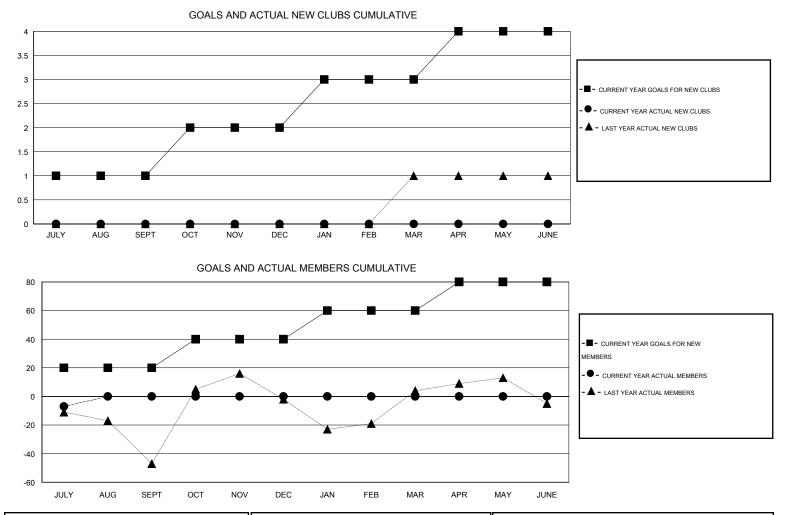

## LOCATION NEW YORK

| GMT:                  | ED LECIUS |                  | LOCATION NEW YORK   |                            |                             |                       |                    |                                  |                              |                             |  |
|-----------------------|-----------|------------------|---------------------|----------------------------|-----------------------------|-----------------------|--------------------|----------------------------------|------------------------------|-----------------------------|--|
|                       |           |                  | Clubs               |                            |                             | Members               |                    |                                  |                              |                             |  |
| RESULTS FOR 2014-2015 |           |                  |                     |                            |                             | RESULTS FOR 2014-2015 |                    |                                  |                              |                             |  |
| QUARTE                | R         | NEW CLUB<br>GOAL | ACTUAL NEW<br>CLUBS | ACTUAL<br>DROPPED<br>CLUBS | ACTUAL NET<br>GAIN/<br>LOSS | QUARTER               | NEW MEMBER<br>GOAL | ACTUAL TOTAL<br>MEMBERS<br>ADDED | ACTUAL<br>DROPPED<br>MEMBERS | ACTUAL NET<br>GAIN/<br>LOSS |  |
| JULY/AUG              | G/SEPT    | 1                | 0                   | 1                          | -1                          | JULY/AUG/SEPT         | 20                 | 13                               | 20                           | -7                          |  |
| OCT/NOV               | //DEC     | 1                | 0                   | 0                          | 0                           | OCT/NOV/DEC           | 20                 | 0                                | 0                            | 0                           |  |
| JAN/FEB/              | MAR       | 1                | 0                   | 0                          | 0                           | JAN/FEB/MAR           | 20                 | 0                                | 0                            | 0                           |  |
| APR/MAY/              | JUNE      | 1                | 0                   | 0                          | 0                           | APR/MAY/JUNE          | 20                 | 0                                | 0                            | 0                           |  |